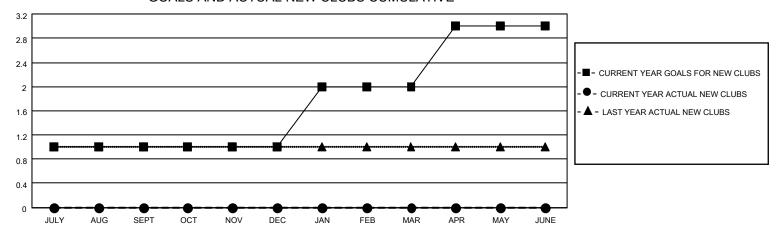

## MONTHLY MEMBERSHIP PROGRESS REPORT

LOCATION TEXAS District 2 S3 Results as of: 2/28/2023

| Clubs RESULTS FOR 2022-2023 |   |   |   | Members RESULTS FOR 2022-2023 |    |    |    |
|-----------------------------|---|---|---|-------------------------------|----|----|----|
|                             |   |   |   |                               |    |    |    |
| JULY/AUG/SEPT               | 1 | 0 | 1 | JULY/AUG/SEPT                 | 12 | 83 | 61 |
| OCT/NOV/DEC                 | 0 | 0 | 0 | OCT/NOV/DEC                   | 12 | 53 | 74 |
| JAN/FEB/MAR                 | 1 | 0 | 0 | JAN/FEB/MAR                   | 12 | 54 | 30 |
| APR/MAY/JUNE                | 1 | 0 | 0 | APR/MAY/JUNE                  | 12 | 0  | 0  |

## GOALS AND ACTUAL NEW CLUBS CUMULATIVE