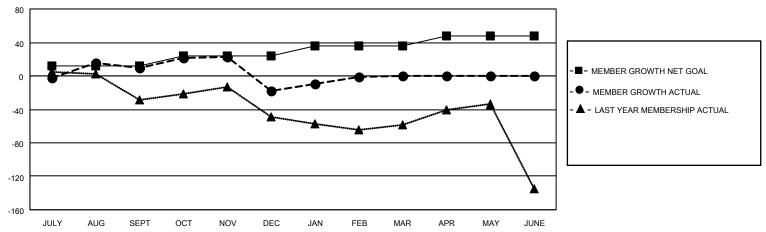

## MONTHLY MEMBERSHIP PROGRESS REPORT

LOCATION TEXAS District 2 S3 Results as of: 2/28/2023

| Clubs RESULTS FOR 2022-2023 |   |   |   | Members RESULTS FOR 2022-2023 |    |    |    |
|-----------------------------|---|---|---|-------------------------------|----|----|----|
|                             |   |   |   |                               |    |    |    |
| JULY/AUG/SEPT               | 1 | 0 | 1 | JULY/AUG/SEPT                 | 12 | 83 | 61 |
| OCT/NOV/DEC                 | 0 | 0 | 0 | OCT/NOV/DEC                   | 12 | 53 | 74 |
| JAN/FEB/MAR                 | 1 | 0 | 0 | JAN/FEB/MAR                   | 12 | 54 | 30 |
| APR/MAY/JUNE                | 1 | 0 | 0 | APR/MAY/JUNE                  | 12 | 0  | 0  |

## GOALS AND ACTUAL MEMBERS CUMULATIVE

| DROPPED CLUBS: 1 |     | 31 CLUBS OF 49 ADDED 1 OR<br>MORE NEW MEMBERS | GENDER DISTRIBUTION                 |                                |  |
|------------------|-----|-----------------------------------------------|-------------------------------------|--------------------------------|--|
|                  |     | NORE NEW WEIWIBERS                            | MALE<br>FEMALE                      | 1,050 (61.80%)<br>647 (38.08%) |  |
| DROPPED MEMBERS  |     |                                               | NON BINARY PREFER NOT TO ANSWER     | 1 (0.06%)<br>1 (0.06%)         |  |
| DECEASED         | 7   |                                               | FREFER NOT TO ANSWER                | 1 (0.0070)                     |  |
| CLUB CANCELLED   | 13  | CLICK HERE FOR CUMULATIVE                     | TOTAL FAMILY UNIT MEMBERS           | 298                            |  |
| OTHER            | 145 | MEMBERSHIP DATA                               |                                     |                                |  |
| TOTAL            | 165 |                                               | FAMILY MEMBERS PAYING HALF DUES 152 |                                |  |
|                  |     |                                               |                                     |                                |  |